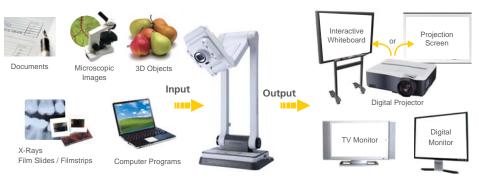

# AVerVision<sup>®</sup> SPC300+

Presenting Our Future's Talent















- 6X AVer® Optical Zoom with Auto Focus sharpens images instantly
- Captures up to 80 images in built-in memory or external SD card
- Free bundled software for annotation, capture, live Audio & Video recording, and LAN sharing

With a visualizer, display images to a whole audience through a...



### AVerVision® SPC300+







| Product Specifications       |                                                       |
|------------------------------|-------------------------------------------------------|
| Total Pixels                 | 3.2M Pixels                                           |
| Output Resolution (Max.)     | HD 720p (1280 x 720)                                  |
| Total Zoom                   | 48X Total Zoom                                        |
|                              | (6X AVer® Optical Zoom + 8X Digital Zoom)             |
| Frame Rate (Max.)            | 24fps                                                 |
| Focus                        | Auto/ Manual                                          |
| Shooting Area (Max.)         | 350mm x 260mm